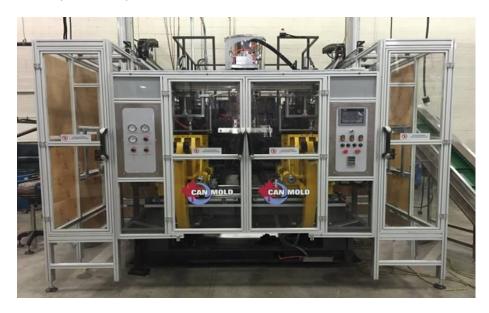

## OPEN HOUSE - PHOENIX, ARIZONA

Pet All's Phoenix facility will host an open house featuring the Phoenix 10-155F blow molder and 1-color screen printer for plastic bottles.

The Phoenix model 10-155F, shown above, is a state of the art extrusion blow molder with production scope as follows:

- Platen size WxH 480 x 445 mm
- Machine Carriage Stroke 650 mm
- Clamp Tonnage 127 Kn (12 + Tons)
- Standard extrusion capacity 160 kg/h on 90 mm extruder, 185 kg/h on high output extruder
- Open Close Mold Stroke 350 mm

The machine is linear carriage style with bobbing head. In practice, the machine will accommodate:

- 2 Parisons x 220 mm centers
- 3 Parisons x 125 mm centers
- 4 Parisons x 100 mm centers
- 5 Parisons x 80 mm centers
- 6 Parisons x 70 mm centers